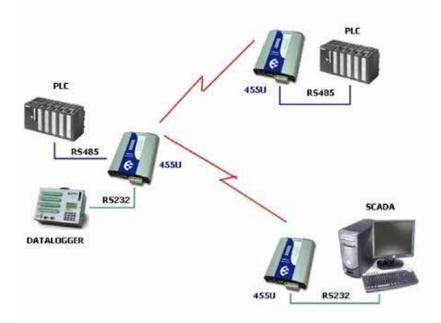

TEMLERI WASTE WATER TREATMENT PLANTS









# BANDIRMA WASTE WATER TREATMENT PLANTS



# ANADOLU ŞİŞECAM WASTE WATER TREATMENT PLANTS





### KILIS MERKEZ WASTE WATER TRETAMENT PLANTS





# **DRAW WELL**

AUTOMATION



# ÇANAKKALE AYVACIK DRAW WELL AUTOMATION



### KIRKLARELİ SİNANLI DRAW WELL AUTOMATION





### ELAZIĞ KARAKOÇAN DRAW WELL AUTOMATION



### KOCAELİ KARAMÜRSEL DRAW WELL AUTOMATION





SCADA SYSTEMS



### **VIJEO CITECT**



### WINCC FLEXIBLE





#### **AUTOMATION BUILDER (ABB)**



#### WINCC PROFESSIONAL





# COMMUNICATION SYSTEMS



#### WATER STORAGE AND DWAR WELL CONTROL PROJECTS



GSM (GLOBAL SYSTEM FOR MOBILE) COMMUNICATION SYSTEMS

#### **Data Communication system**





## RADIO FREQUENCY -TELEMETRY COMMUNICATION SYSTEMS



#### HIGH QUALYT RADIO MODEM





#### PROFINET COMMUNICATION SYSTEMS



#### PROFIBUS COMMUNICATION SYSTEMS





## FIBER OPTIC COMMUNICATION SYSTEMS





## **ENERGY TRANSMISSIONS**

LINE









# SPECIAL MACHINE MANUFACTURING









## **PRODUCTION**

LINES









#### **FIBER OPTIC AND**

**SIGNALIZATION** 

**COMMUNICATION APPLICATIONS** 









# GUIDED SYSTEM SIGNALIZATION









# LIGHTING SYSTEMS



#### ENVIRONMENT AND ROAD LIGHTING









#### LIGHTING FOR BUILDINGS







### **RENEWABLE**

**ENERGY SYSTEMS** 



#### SOLAR ENERGY APPLICATIONS







#### WIND ENERGY APPLICATIONS







### HYDROELECTRIC POWER PLANT APPLICATIONS







#### GEOTHERMAL ENERGY APPLICATIONS







### BIO ENERGY APPLICATIONS







Alaaddinbey Mah. 614. Sok. No: 5/C Nilüfer / BURSA Tel. +90 224 441 07 71 - Fax. +90