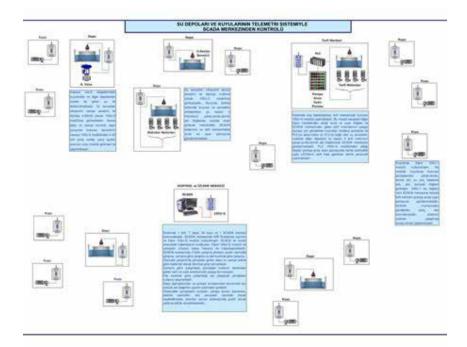

#### WATER STORAGE AND DWAR WELL CONTROL PROJECTS

GSM (GLOBAL SYSTEM FOR MOBILE) COMMUNICATION SYSTEMS