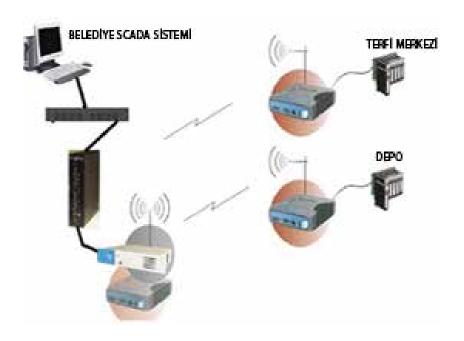

# COMMUNICATION SYSTEMS

#### WATER STORAGE AND DWAR WELL CONTROL PROJECTS

GSM (GLOBAL SYSTEM FOR MOBILE) COMMUNICATION SYSTEMS

#### **Data Communication system**

## RADIO FREQUENCY -TELEMETRY COMMUNICATION SYSTEMS

#### HIGH QUALYT RADIO MODEM

#### PROFINET COMMUNICATION SYSTEMS

#### PROFIBUS COMMUNICATION SYSTEMS

## FIBER OPTIC COMMUNICATION SYSTEMS