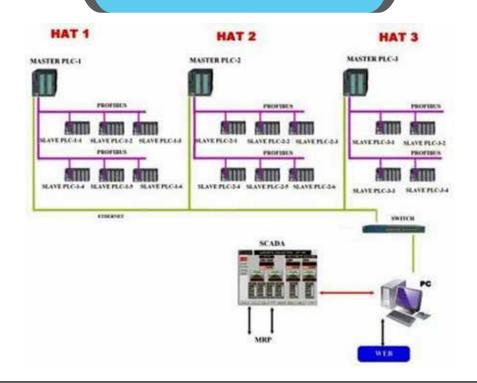

# COMMUNICATION SYSTEMS

#### WATER STORAGE AND DWAR WELL CONTROL PROJECTS

GSM (GLOBAL SYSTEM FOR MOBILE) COMMUNICATION SYSTEMS

#### **Data Communication system**

## RADIO FREQUENCY -TELEMETRY COMMUNICATION SYSTEMS

#### HIGH QUALYT RADIO MODEM

#### PROFINET COMMUNICATION SYSTEMS

#### PROFIBUS COMMUNICATION SYSTEMS

## FIBER OPTIC COMMUNICATION SYSTEMS