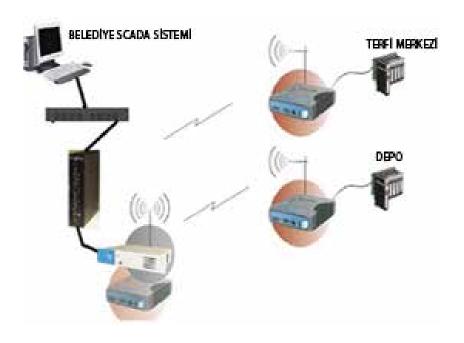

# COMMUNICATION SYSTEMS

#### WATER STORAGE AND DWAR WELL CONTROL PROJECTS

GSM (GLOBAL SYSTEM FOR MOBILE) COMMUNICATION SYSTEMS

## RADIO FREQUENCY -TELEMETRY COMMUNICATION SYSTEMS