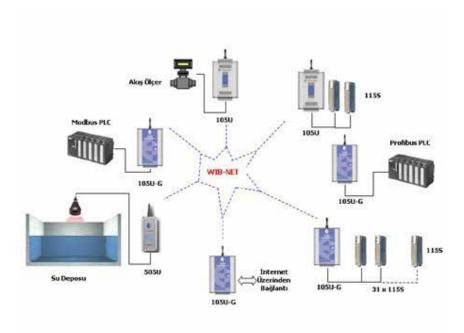

## RADIO FREQUENCY -TELEMETRY COMMUNICATION SYSTEMS

#### HIGH QUALYT RADIO MODEM