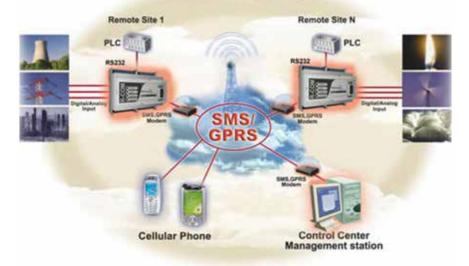

#### WATER STORAGE AND DWAR WELL CONTROL PROJECTS

GSM (GLOBAL SYSTEM FOR MOBILE) COMMUNICATION SYSTEMS

#### **Data Communication system**